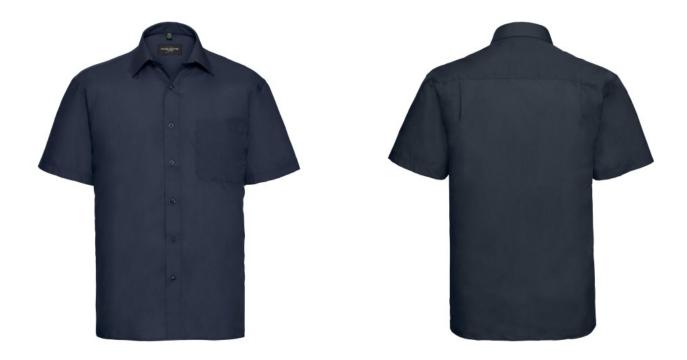

## MEN'S SS PO-COT EASY CARE POPLIN SHIRT

## **Specification**

RUSSELL men's short sleeve shirt POLYCOTTON EASY CARE POPLIN.Elegant and versatile material.Classic, two buttons on cuff.35% Poplin cotton / 65% polyester, 110/105 g / m2.Drying at 50 degrees.EASY CARE - fast drying , easy to iron white XS Frnch-Nvy 2XL